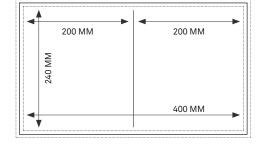

n, 60% magenta, 50% yellow)

#### Fonts

Fonts must be supplied as Type 1 Postscript fonts with associated suitcase file(s) or Open Type fonts. We cannot use TrueType or Multiple Master fonts. Fine serif type wand hairline rule should NOT knock out or be a tint

#### Sizes (width x depth)

Cover 2, Page 1 Trim = 210 x 260mm Bleed = 216 x 266mm Type area = 190 x 240mm

Double Page Spread Trim = 420 mm x 260 mm Bleed =426 mm x 266 mm Type area = 400 mm x 240 mm

Full Page Trim = 210 x 260mm Bleed = 216 x 266mm Type area = 190 x 240mm

Half Page (Horizontal) Trim = 210 x 130 mm Bleed = 216 x 136mm Type area = 190 x 105mm

Bleed Advertisements should have a (3mm) bleed on all sides that bleed

Type and important subject matter should be kept at least 10mm from the live/trim area on all sides



#### SUBMITTING YOUR ADVERTISEMENT

- Advertising material should be supplied in PDF format. Please allow 3mm each page for gutter loss allowance, include within the trim size. Double page (DPS) advertisements should be split and supplied as single pages to the required sizes.
- The file must not contain any transparent elements and file creator should apply any trapping requirements - no trapping will be applied by the printer. Combined colour ink density must not exceed 300%.

Files smaller than 10MB may be emailed to Clare Ovenell. For larger files please also send to Clare, but via wetransfer.com: clare.ovenell@ns-mediagroup.com

Please name the files with your company name and the Spear's publication and issue.

## 190 MM



HALF PAGE (HORIZONTAL)

DOUBLE PAGE SPREAD

#### ARTWORK A