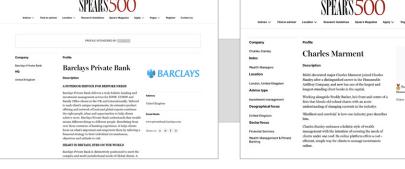

## Spear's 500 profiles (online)

#### Attributes

This section provides information about the adviser, their clientbase, the advice and services they provide, as well as the markets they serve and where they are based. This information can be searched and filtered by prospective clients using the find-an-adviser tool

#### **Spear's Review**

A c. 110-word editorial profile of the adviser written by the Spear's team

#### Adviser Profile

The adviser's chance to add extra information of their choice to their profile. Only available on enhanced profiles; the length of the section varies according to whether bronze, silver or gold

#### -Contact details

Profile picture Enhanced profiles include

an image of the adviser

Ranking

All profiles display the adviser's

Spear's ranking (see page 14 of this

document for details)

Enhanced adviser profiles include selected contact details so that prospective clients can make contact directly