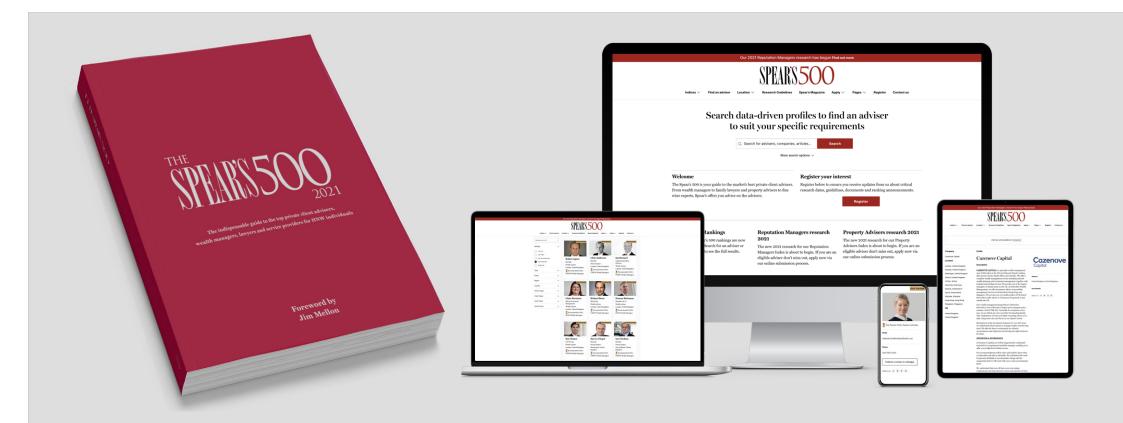

### About the Spear's 500

Launched in 2014, the Spear's 500 has quickly become Europe's most respected guide to the top private client advisers and service-providers for high-net-worth individuals.

The Spear's 500 is published as a high-quality coffee-table guide that is sent to the private homes and offices of the wealthiest families in the UK. The publication has grown in size and scope each year, thanks to the reputation of the Spear's brand and the value it generates for readers as well as the individuals and firms that appear in its pages.

This year a totally new website transforms the online userexperience of the Spear's 500 with data-driven profiles and a tool that enables HNWs to find the adviser that's right for them. "If you're rich enough, these are the people to advise you. From wine to yachts, horses to houses, security to tax, these are the top guns for hire"

## The print edition

The annual print edition of the Spear's 500 has grown every year since its inception (the most recent runs to 680-pages). It is the only product of its kind on the market and has become established as an indispensable resource, found in the private offices and homes of the wealthiest individuals and families with a presence in the UK.

The indispensable guide to the top private client advisers, wealth managers, lawyers and service providers for HNW individuals

> Foreword by Jim Mellon

WEALTH MANAGERS

66

The Michelin Guide to the wealth management industry