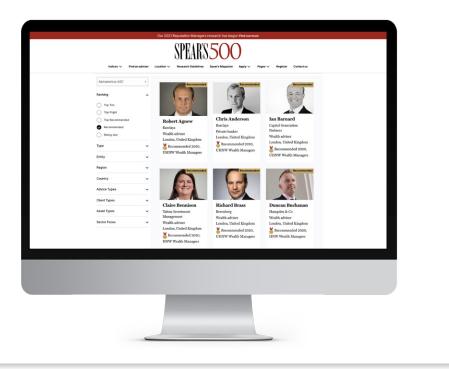

## Find-an-adviser tool

The find-an-adviser tool is at the heart of spears500.com.

It allows HNW users to search and filter advisers according to a range of attributes such as the adviser's expertise, location(s), the clients they serve, the types of advice they offer, and their Spear's ranking.

This allows HNWs to zero-in on advisers capable of providing exactly what they're looking for. And it enables the advisers to put themselves in front of the people most likely to require their services.