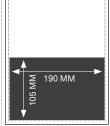

be kept at least 10mm from the live/trim area on all sides



#### SUBMITTING YOUR ADVERTISEMENT

- Advertising material should be supplied in PDF format. Please allow 3mm each page for gutter loss allowance, include within the trim size. Double page (DPS) advertisements should be split and supplied as single pages to the required sizes.
- The file must not contain any transparent elements and file creator should apply any trapping requirements - no trapping will be applied by the printer. Combined colour ink density must not exceed 300%.

Files smaller than 10MB may be emailed to Clare Ovenell. For larger files please also send to Clare, but via wetransfer.com: clare.ovenell@ns-mediagroup.com

Please name the files with your company name and the Spear's publication and issue.

## 190 MM



HALF PAGE (HORIZONTAL)

DOUBLE PAGE SPREAD

#### ARTWORK AND DESIGN SERVICE

SINGLE PAGE

If you are unable to supply your materials in any of these formats, we can offer an artwork, design and production service.

In order for us to process your advertisement, please supply the following:

Advertising text Company contact details Company logo Images

We will then write, design and provide you with a proof of your advertisement prior to publication. Charges for design and/or amendments will be determined on a case-by-case basis.

For all print production questions, please contact: <a href="mailto:clare.ovenell@ns-mediagroup.com">clare.ovenell@ns-mediagroup.com</a>

# SPERS 500

Shady Elkholy COMMERCIAL DIRECTOR

Shady.Elkholy@spearswms.com

 $T:+44\,(0)\,207\,406\,6591\,\mid\,M:+44\,(0)\