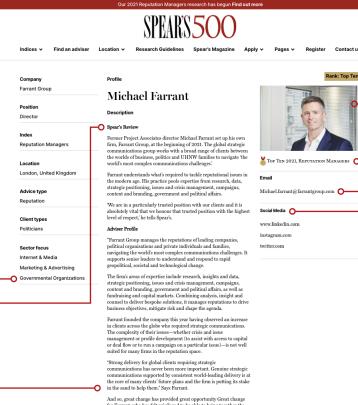

## Spear's 500 profiles (online)

#### Attributes

This section provides information about the adviser, their clientbase, the advice and services they provide, as well as the markets they serve and where they are based. This information can be searched and filtered by prospective clients using the find-an-adviser tool

#### **Spear's Review**

A c. 110-word editorial profile of the adviser written by the Spear's team

#### Adviser Profile

The adviser's chance to add extra information of their choice to their profile. Only available on enhanced profiles; the length of the section varies according to whether bronze, silver or gold

Farrant Group Reputation manager, London United Kingdom Recommended 2021 Reputation Manager

Michael.farrant@farrantgroup.com

Contact us

And so, great change has provided great opportunity Great change for Farrant, who has felt privileged to be able to bring together the

#### -Contact details

Profile picture Enhanced profiles include

an image of the adviser

Ranking

All profiles display the adviser's

Spear's ranking (see page 14 of this

document for details)

Enhanced adviser profiles include selected contact details so that prospective clients can make contact directly

#### More new features

Gold enhanced profiles provide advisers with the opportunity to add social media profiles, such as LinkedIn

#### Network

The Spear's database displays members of the adviser's network. including colleagues at the same firm