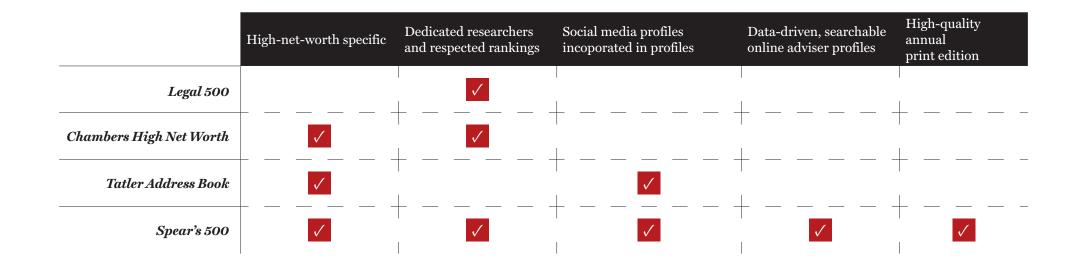

| 07 February           | 01 March 2022       | 18 May 2022       |
| Тах                 | 07March 2022          | 02 March 2022       | 15 June 2022      |

Other categories TBC - dates are subject to change and please check the updated calendar on www.spears500.com

#### RANKINGS

Within each category Spear's ranks three core tiers of advisers:

Top Ten
Top Recommended
Recommended

The Spear's Research Unit also selects a limited number of 'Rising Stars' - private client advisers aged 35 and under who have displayed excellence in their field

#### TO FIND OUT MORE ABOUT SPEAR'S RESEARCH, CONTACT:

Joshua Bentley HEAD OF RESEARCH & INSIGHT Joshua.Bentley@spearswms.com

Rasika Sittamparam SENIOR RESEARCHER Rasika.Sittamparam@spearswms.com

## The Spear's 500 and its competitors



Several directories offer a guide to advisers and service-providers to high-net-worth individuals. The Spear's 500 has emerged as the market-leader thanks to the unrivalled combination of its HNW audience, its robust research and rankings, its sophisticated digital offering and its high-quality print publication.

## Spear's partnerships



#### ADVERTISEMENT SIZES

For best reproduction, materials should be submitted in a digital file format. Platforms supported are Macintosh and PC

#### **High resolution PDFs**

All high-res images and fonts must be included when the file is created. Artwork should be 100% in size and include all standard trim, bleed and center marks outside of the live area.

All images contained within PDF must be high-resolution (300 dpi recommended) and in CMYK fo